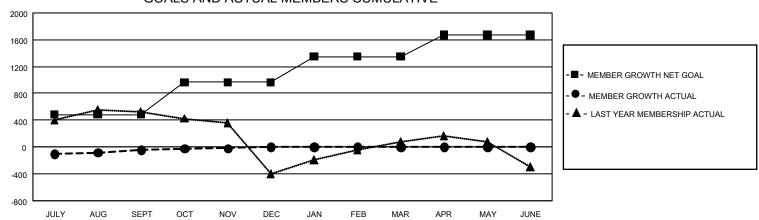

## GOALS AND ACTUAL MEMBERS CUMULATIVE

| DROPPED CLUBS: 5  |     | 216 CLUBS OF 676 ADDED 1 OR MORE | GENDER DISTRIBUTION             |                |       |
|-------------------|-----|----------------------------------|---------------------------------|----------------|-------|
|                   |     | NEW MEMBERS                      | MALE 19,533 (81.86              |                |       |
|                   |     |                                  | FEMALE                          | 4,328 (18.14%) |       |
| DROPPED MEMBERS   |     |                                  |                                 |                |       |
| DECEASED          | 40  | CLICK HERE FOR CUMULATIVE        | TOTAL FAMILY UNIT MEMBERS       |                | 7,612 |
| CLUB CANCELLED 80 |     | MEMBERSHIP DATA                  |                                 |                |       |
| OTHER             | 799 |                                  | FAMILY MEMBERS PAYING HALF DUES |                | 3,983 |
| TOTAL             | 919 |                                  |                                 |                |       |

## GMT Constitutional Area 6, Group H

**GMT**: OPEN

REPORT DOES NOT INCLUDE CLUBS IN UNDISTRICTED AREAS.

| Clubs                 |               |           |               | Members               |                        |                         |                                                    |  |
|-----------------------|---------------|-----------|---------------|-----------------------|------------------------|-------------------------|----------------------------------------------------|--|
| RESULTS FOR 2019-2020 |               |           |               | RESULTS FOR 2019-2020 |                        |                         |                                                    |  |
| QUARTER               | NEW CLUB GOAL | NEW CLUBS | DROPPED CLUBS | QUARTER MEM           | BER GROWTH NET<br>GOAL | MEMBER GROWTH<br>ACTUAL | DROPPED<br>MEMBERS ACTUAL<br>(including transfers) |  |
| JULY/AUG/SEPT         | 51            | 10        | 4             | JULY/AUG/SEPT         | 1,455                  | 713                     | 690                                                |  |
| OCT/NOV/DEC           | 36            | 3         | 1             | OCT/NOV/DEC           | 1,440                  | 261                     | 229                                                |  |
| JAN/FEB/MAR           | 33            | 0         | 0             | JAN/FEB/MAR           | 1,155                  | 0                       | 0                                                  |  |
| APR/MAY/JUNE          | 30            | 0         | 0             | APR/MAY/JUNE          | 975                    | 0                       | 0                                                  |  |