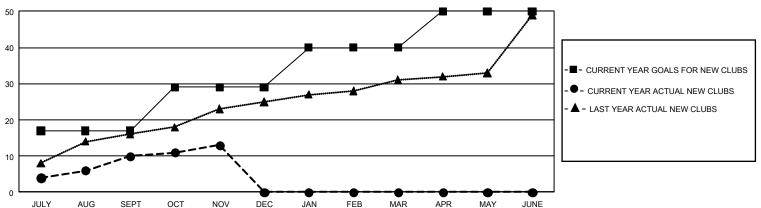

## GOALS AND ACTUAL NEW CLUBS CUMULATIVE

## GMT Constitutional Area 6, Group H

**GMT**: OPEN

REPORT DOES NOT INCLUDE CLUBS IN UNDISTRICTED AREAS.

| Clubs                 |               |           |               | Members               |                        |                         |                                                    |  |
|-----------------------|---------------|-----------|---------------|-----------------------|------------------------|-------------------------|----------------------------------------------------|--|
| RESULTS FOR 2019-2020 |               |           |               | RESULTS FOR 2019-2020 |                        |                         |                                                    |  |
| QUARTER               | NEW CLUB GOAL | NEW CLUBS | DROPPED CLUBS | QUARTER MEM           | BER GROWTH NET<br>GOAL | MEMBER GROWTH<br>ACTUAL | DROPPED<br>MEMBERS ACTUAL<br>(including transfers) |  |
| JULY/AUG/SEPT         | 51            | 10        | 4             | JULY/AUG/SEPT         | 1,455                  | 713                     | 690                                                |  |
| OCT/NOV/DEC           | 36            | 3         | 1             | OCT/NOV/DEC           | 1,440                  | 261                     | 229                                                |  |
| JAN/FEB/MAR           | 33            | 0         | 0             | JAN/FEB/MAR           | 1,155                  | 0                       | 0                                                  |  |
| APR/MAY/JUNE          | 30            | 0         | 0             | APR/MAY/JUNE          | 975                    | 0                       | 0                                                  |  |